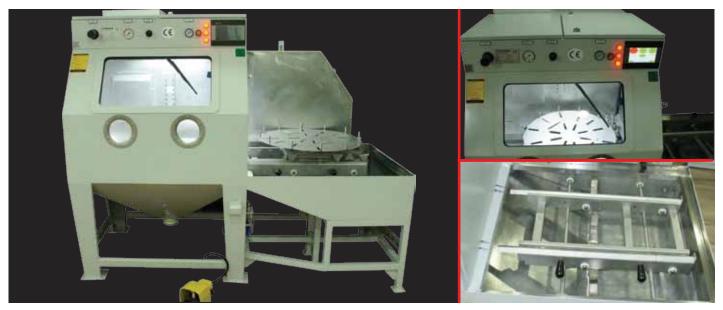

### **SK 1100S**

Saykar has been manufacturing surface treatment machines working with pressurised air since 2003.

SK 1100S Wet Blasting Cabinet is designed for precision sandblasting, providing dustless working and brilliant surface quality of the materials could bring to.

## **SK 1100S** Wet Blasting Machine

# CE

| Standard Features                                                             | Explanation                                                                                                               |
|-------------------------------------------------------------------------------|---------------------------------------------------------------------------------------------------------------------------|
| Sandblasting Cabinet Filter                                                   | JET PULSE System 1 Micron Teflon Cartridge – Automatic Timer Self Cleaning - 1.1 Kwh<br>Fan Motor with High Suction Power |
| Sandblasting Cabinet                                                          | Laser Cut 1100x900x800mm Dimension. One Gate. All parts contacted to water and sand mixture are stainless steel.          |
| Elektrical Panel                                                              | Motor Protected. Air Pressure, Sand Injection and Phase Gauge                                                             |
| Sandblasting Nozzle                                                           | Boron Carbide Nozzle, 1500 Hours Running Guarantee                                                                        |
| Sandblasting Gun                                                              | Stainless Steel Body, 1,2 m3/min Sand-air Mixture Blasting at 6 Bar, Custom Made Injector                                 |
| Lighting                                                                      | 2x18 watt Led Light                                                                                                       |
| Machine Loading Capacity                                                      | 250 kg                                                                                                                    |
| • Foot Pedal                                                                  | Foot Protected Double Exit                                                                                                |
| • Regulator                                                                   | Adjustable Sandblasting Pressure                                                                                          |
| Sandblasting Glove                                                            | 24" 1. Quality Rubber, Knurled Pattern                                                                                    |
| • Sight Glass                                                                 | Stainless Protector - Panaromic                                                                                           |
| Sandblasting System                                                           | Injection Sandblasting System, Adjustable Blasting Amount                                                                 |
| Electrostatic Paint                                                           | Ral 7035                                                                                                                  |
| Sand And Water Amount Gauge                                                   | Gauges at Cabinet Chamber                                                                                                 |
| Gun Stabilization                                                             | Ability To Operate With Two Hands                                                                                         |
| Cabinet Safety Package                                                        | Gate Switches, Solenoid Valve and Custom Made Dashboard                                                                   |
| <ul> <li>PLC Controlled, Touch-screen and<br/>Water Heating System</li> </ul> | TFT 7" Screen, 3,5 kWh Resistor                                                                                           |
| Electrical Sight Glass Wiper                                                  | Provides High Visibility While Blasting                                                                                   |